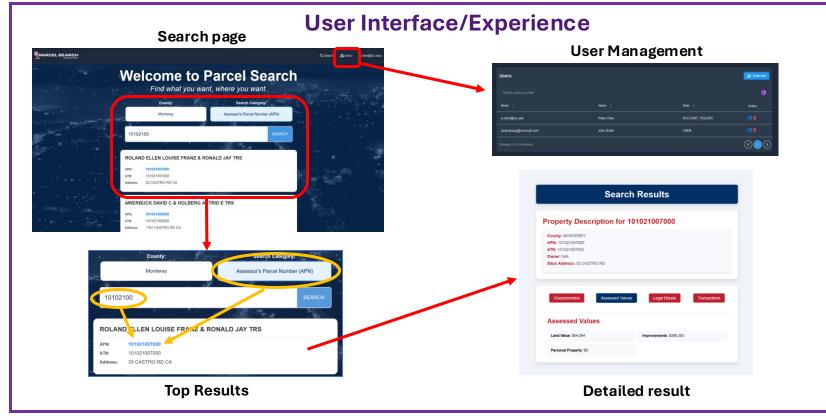

Find what you want, where you want.

Aime Byiringiro, Ana Maria Guerrero-Campos, Brooke Ratcliff, Duc Toan Nguyen, Maribel Vargas, Peter Chen