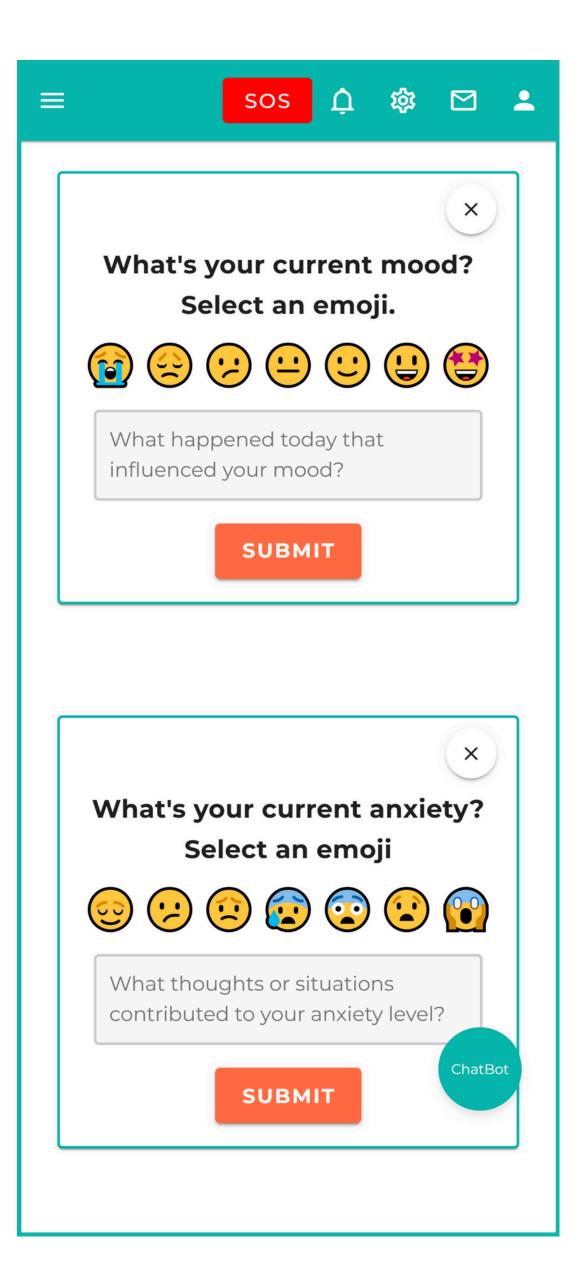

### Figure 1: Mood Assessment

Figure 3, 4: Patient Progress

| ≡ sos û 🅸 🗠 💄                                                                                                                                                                                                                                                                                              |
|------------------------------------------------------------------------------------------------------------------------------------------------------------------------------------------------------------------------------------------------------------------------------------------------------------|
| <b>Mood Disorders</b><br>These disorders are characterized by disturbances<br>in a person's mood, such as extreme sadness<br>(depression) or periods of abnormally high energy<br>(mania).                                                                                                                 |
| VIDEO READING                                                                                                                                                                                                                                                                                              |
|                                                                                                                                                                                                                                                                                                            |
| Mood Disorders                                                                                                                                                                                                                                                                                             |
| Mood disorders (depression, mania/bipolar,<br>everything in between)                                                                                                                                                                                                                                       |
| <image/> <image/> <section-header><section-header><section-header><complex-block><complex-block><complex-block><complex-block><complex-block><text><text></text></text></complex-block></complex-block></complex-block></complex-block></complex-block></section-header></section-header></section-header> |
| Charbot                                                                                                                                                                                                                                                                                                    |