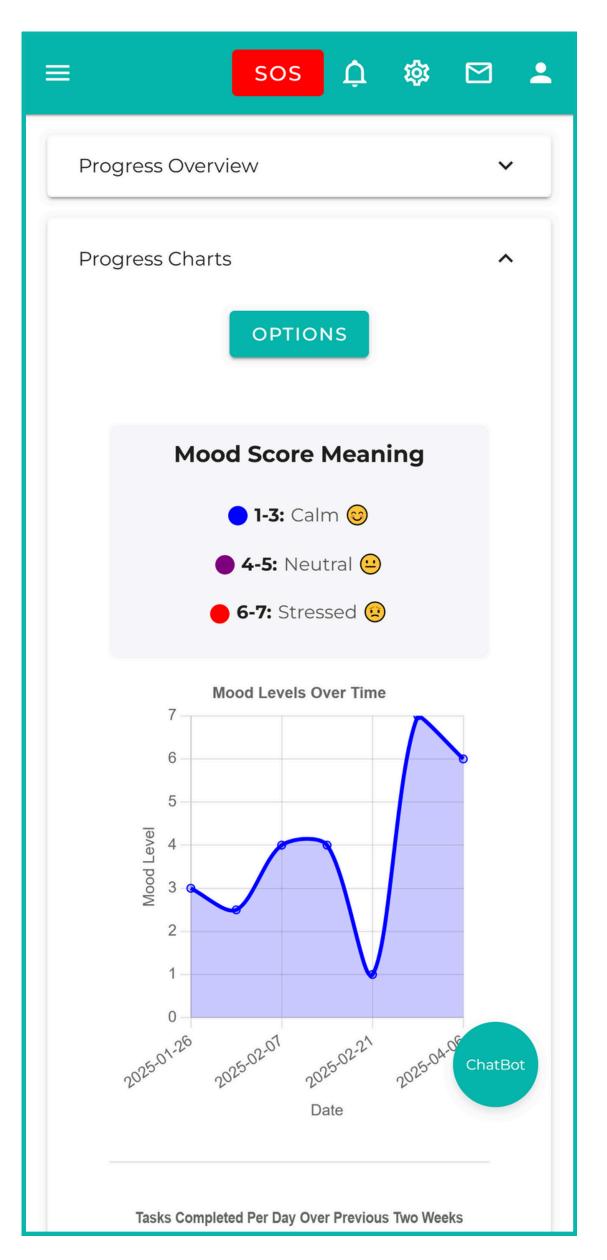

### Figure 1: Mood Assessment

Figure 3, 4: Patient Progress

| ≡ sos û 🅸 🗠 💄                                                                                                                                                                                                                                                                                              |
|------------------------------------------------------------------------------------------------------------------------------------------------------------------------------------------------------------------------------------------------------------------------------------------------------------|
| <b>Mood Disorders</b><br>These disorders are characterized by disturbances<br>in a person's mood, such as extreme sadness<br>(depression) or periods of abnormally high energy<br>(mania).                                                                                                                 |
| VIDEO READING                                                                                                                                                                                                                                                                                              |
|                                                                                                                                                                                                                                                                                                            |
| Mood Disorders                                                                                                                                                                                                                                                                                             |
| Mood disorders (depression, mania/bipolar,<br>everything in between)                                                                                                                                                                                                                                       |
| <image/> <image/> <section-header><section-header><section-header><complex-block><complex-block><complex-block><complex-block><complex-block><text><text></text></text></complex-block></complex-block></complex-block></complex-block></complex-block></section-header></section-header></section-header> |
| Charbot                                                                                                                                                                                                                                                                                                    |