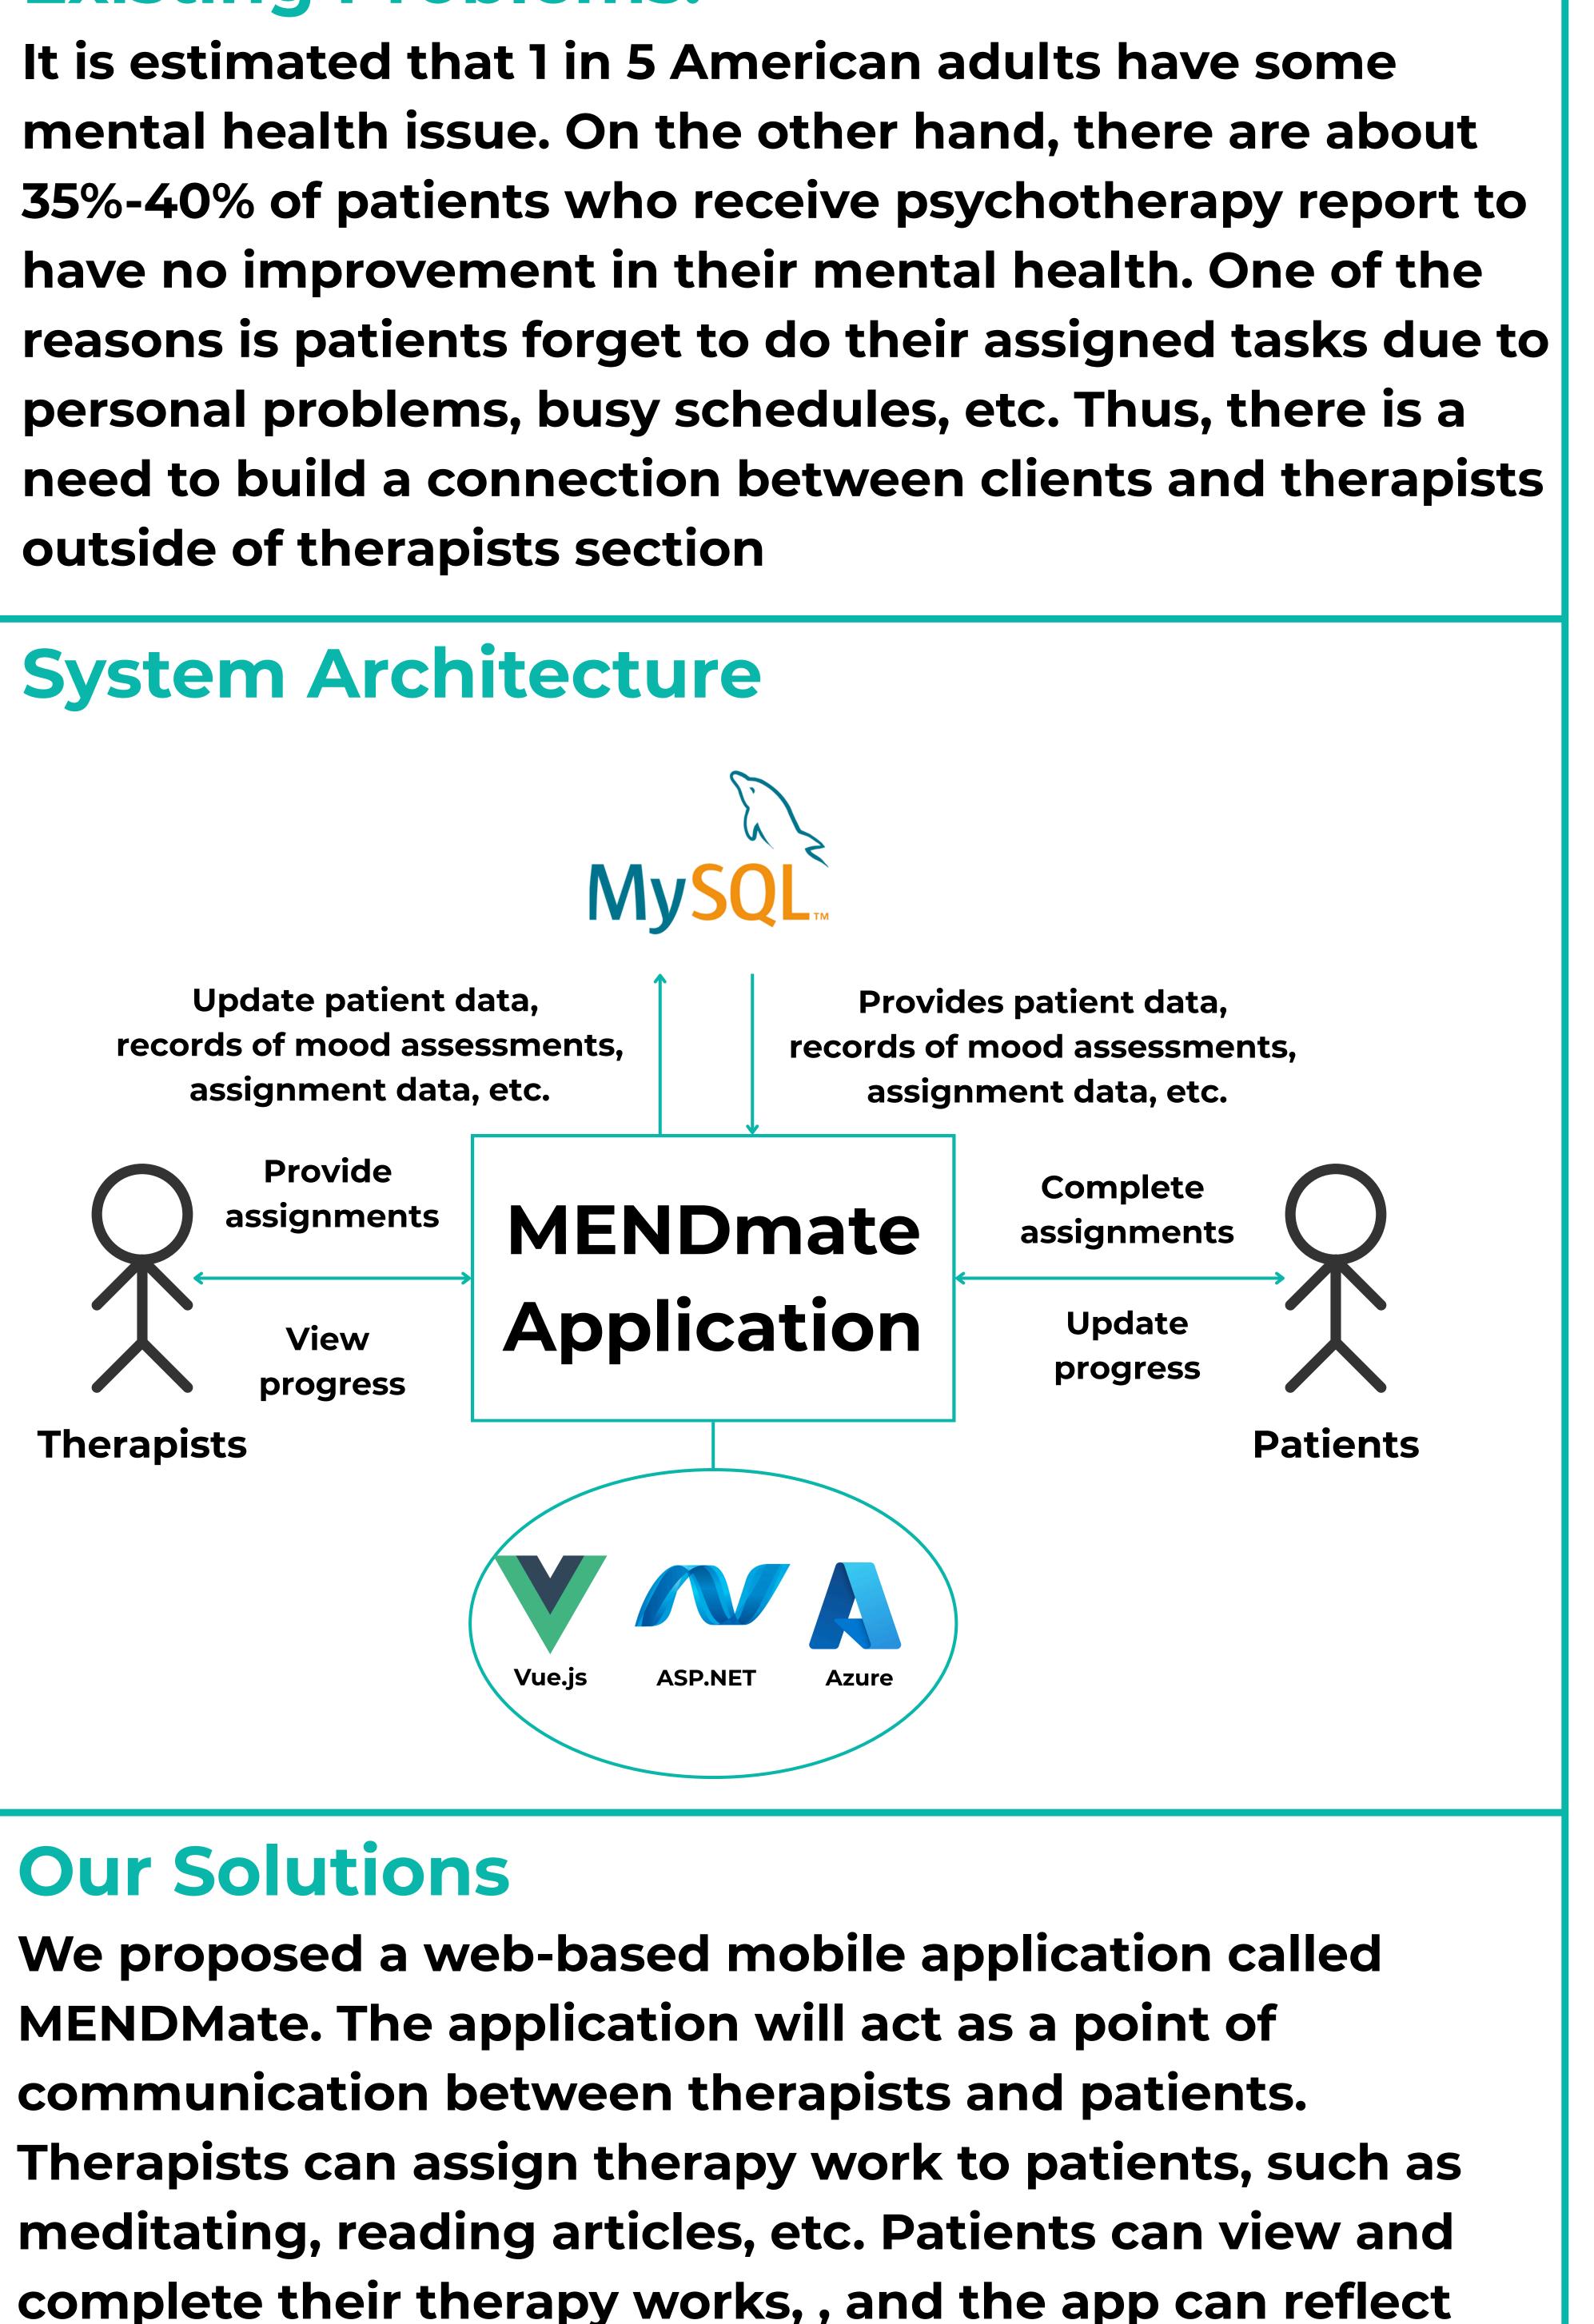

### Figure 1: Mood Assessment

Figure 3, 4: Patient Progress

| ≡ sos û 🅸 🗠 💄                                                                                                                                                                                                                                                                                              |
|------------------------------------------------------------------------------------------------------------------------------------------------------------------------------------------------------------------------------------------------------------------------------------------------------------|
| <b>Mood Disorders</b><br>These disorders are characterized by disturbances<br>in a person's mood, such as extreme sadness<br>(depression) or periods of abnormally high energy<br>(mania).                                                                                                                 |
| VIDEO READING                                                                                                                                                                                                                                                                                              |
|                                                                                                                                                                                                                                                                                                            |
| Mood Disorders                                                                                                                                                                                                                                                                                             |
| Mood disorders (depression, mania/bipolar,<br>everything in between)                                                                                                                                                                                                                                       |
| <image/> <image/> <section-header><section-header><section-header><complex-block><complex-block><complex-block><complex-block><complex-block><text><text></text></text></complex-block></complex-block></complex-block></complex-block></complex-block></section-header></section-header></section-header> |
| Charbot                                                                                                                                                                                                                                                                                                    |